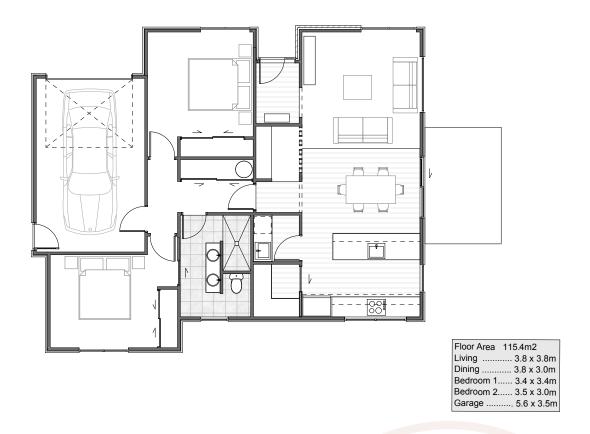

## Floor Plan

2 bedroom home with study, walk in pantry separate laundry and Schist stone feature entry.

Dean Gant - Architectural Designer

4 Waianiwa Place, Site Area 310m²