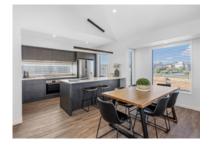

# Renders

Artists impressions

Each home is secured by a 10-year warranty and features a Trendz kitchen with Bosch appliances, reinforcing top-tier quality. This is complemented by professional land-scaping, customisable interior colour schemes, and optional enhancements, including solar, security systems and more.