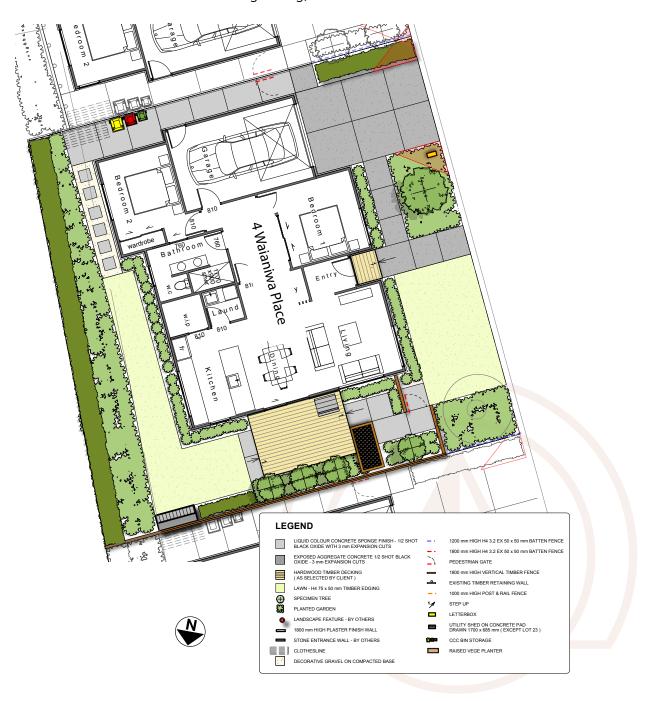

# Site Plan

Take a closer look at the 205 Mairehau Road layout.

# **Landscaping Plan**

Our vision is to curate outdoor spaces that improve the ownership experience for owners and residents. We have carefully planned the landscape and garden design to ensure each home features outdoor areas that complement the internal spaces and invite people outside. The planting selection highlights the changing seasons, offering year-round flowering interest with a thoughtfully chosen blend of native and exotic plants, attracting native birdlife to the development. Each garden bed is designed for minimal upkeep while maintaining layered, textured, and distinctive plantings. This results in elegant spaces that set the scene for relaxed outdoor living. -Craig, Form Garden Architecture