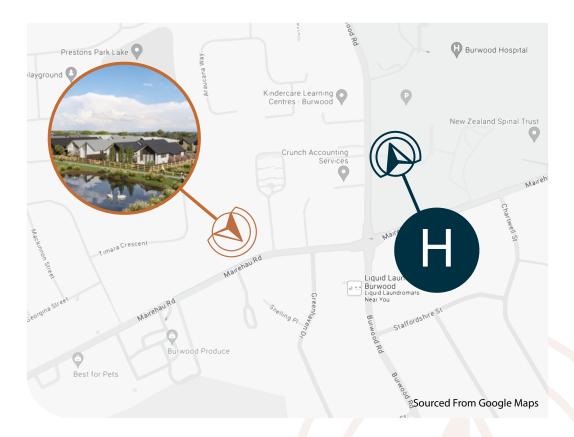

### The Location

Situated along Mairehau Road, these homes perfectly align with the priorities of both investors and homebuyers. Boasting close proximity to major transport routes, cycleways, green spaces, schools, and shopping centers, they offer an unmatched blend of convenience and accessibility.

See what's in the area...

- Burwood Hospital
- Bus Stops
- New World Prestons
- Bottle Lake Forrest

- Beaches and Reserves
- Multiple Golf Courses
- Home base Shopping Centre
- The Palms

# Site Plan

Take a closer look at the 205 Mairehau Road layout.