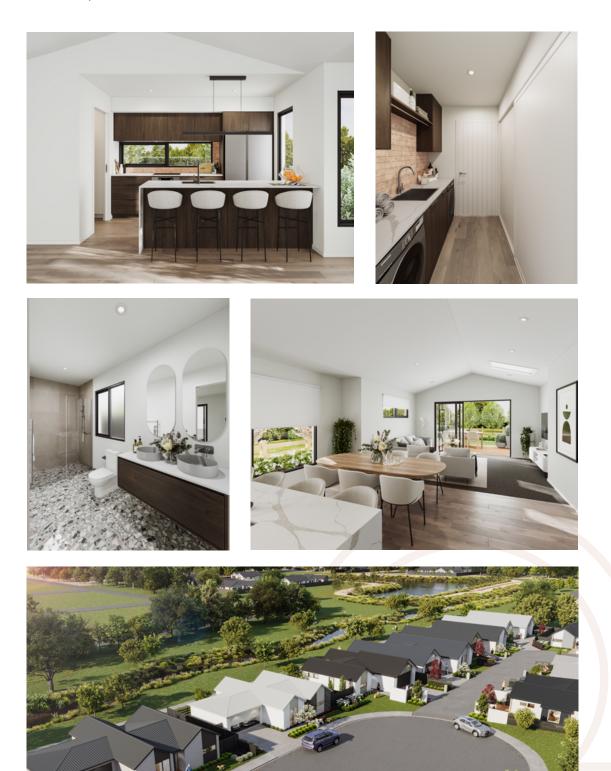

Designer



7 Taipu Lane, Site Area 480m²

### Landscaping Plan

Our vision is to curate outdoor spaces that improve the ownership experience for owners and residents. We have carefully planned the landscape and garden design to ensure each home features outdoor areas that complement the internal spaces and invite people outside. The planting selection highlights the changing seasons, offering year-round flowering interest with a thoughtfully chosen blend of native and exotic plants, attracting native birdlife to the development. Each garden bed is designed for minimal upkeep while maintaining layered, textured, and distinctive plantings. This results in elegant spaces that set the scene for relaxed outdoor living. -Craig, Form Garden Architecture



### Renders

### Artists impressions



### **Our Show Home**

We are excited to invite you to view our completed show home, which offers a perfect example of the space, quality and style you can expect throughout the rest of the development. - Logan Freeman, Harcourts



Please contact Logan to arrange a viewing. Phone: 027 843 1405 Email: logan.freeman@harcourts.co.nz





























0800 808 082

sales@northridge.nz

northridge.nz