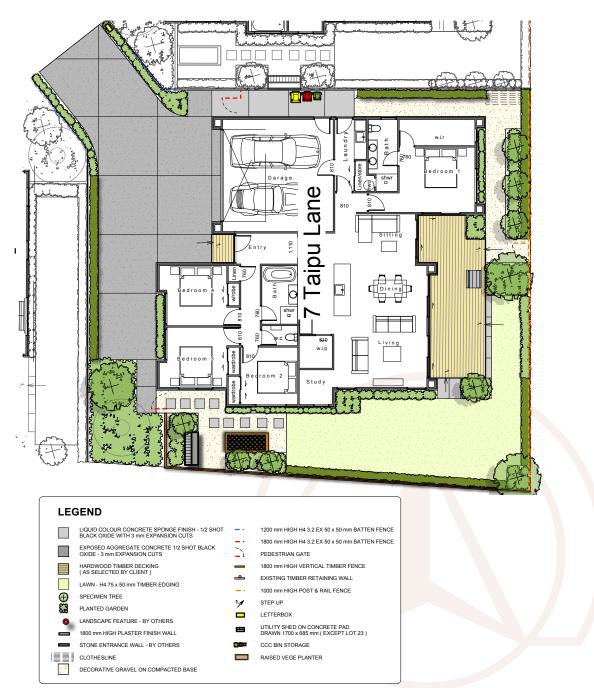

# Site Plan

Take a closer look at the 205 Mairehau Road layout.

### 7 Taipu Lane

#### 7 Taipu Lane, Location

### Landscaping Plan

Our vision is to curate outdoor spaces that improve the ownership experience for owners and residents. We have carefully planned the landscape and garden design to ensure each home features outdoor areas that complement the internal spaces and invite people outside. The planting selection highlights the changing seasons, offering year-round flowering interest with a thoughtfully chosen blend of native and exotic plants, attracting native birdlife to the development. Each garden bed is designed for minimal upkeep while maintaining layered, textured, and distinctive plantings. This results in elegant spaces that set the scene for relaxed outdoor living. -Craig, Form Garden Architecture