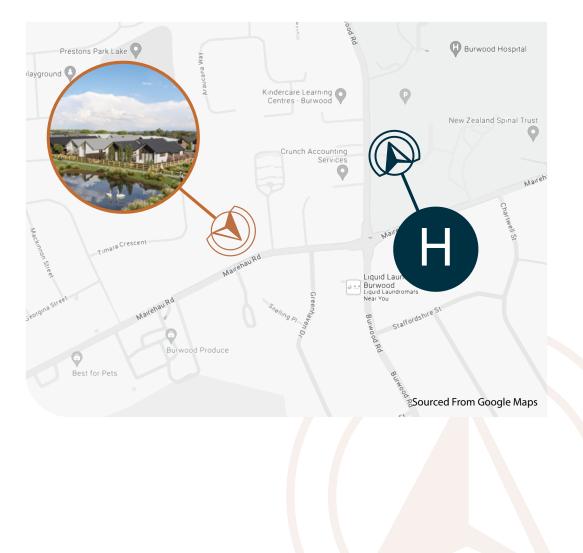

## The Location

Situated along Mairehau Road, these homes perfectly align with the priorities of both investors and homebuyers. Boasting close proximity to major transport routes, cycleways, green spaces, schools, and shopping centers, they offer an unmatched blend of convenience and accessibility.

See what's in the area...

- Burwood Hospital
- Bus Stops
- New World Prestons
- Bottle Lake Forrest

- Beaches and Reserves
- Multiple Golf Courses
- Home base Shopping Centre
- The Palms

# Site Plan

Take a closer look at the 205 Mairehau Road layout.

#### 7 Taipu Lane, Location