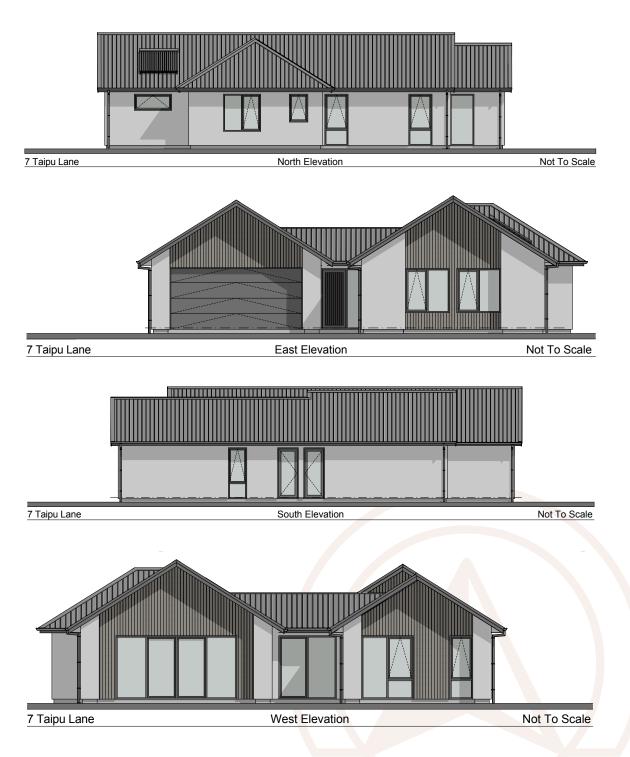

st 86 days stands as a testament to the dedication and work ethic of the North Ridge team and our valued partners.





#### Our Partners:

## The Location

Situated along Mairehau Road, these homes perfectly align with the priorities of both investors and homebuyers. Boasting close proximity to major transport routes, cycleways, green spaces, schools, and shopping centers, they offer an unmatched blend of convenience and accessibility.

See what's in the area...

- Burwood Hospital
- Bus Stops
- New World Prestons
- Bottle Lake Forrest

- Beaches and Reserves
- Multiple Golf Courses
- Home base Shopping Centre
- The Palms



# Site Plan

Take a closer look at the 205 Mairehau Road layout.

### 7 Taipu Lane



#### 7 Taipu Lane, Location



## **Elevations**

Seven Taipu Lane, Elevations



### **Floor Plan**

Spacious 4 bedroom home with separate master ensuite wing and large double garage with attic storage over the Garage as an option.

Dean Gant - Architectural Designer



7 Taipu Lane, Site Area 480m²

### Landscaping Plan

Our vision is to curate outdoor spaces that improve the ownership experience for owners and residents. We have carefully planned the landscape and garden design to ensure each home features outdoor areas that complement the internal spaces and invite people outside. The planting selection highlights the changing seasons, offering year-round flowering interest with a thoughtfully chosen blend of native and exotic plants, attracting native birdlife to the development. Each garden bed is designed for minimal upkeep while maintaining layered, textured,