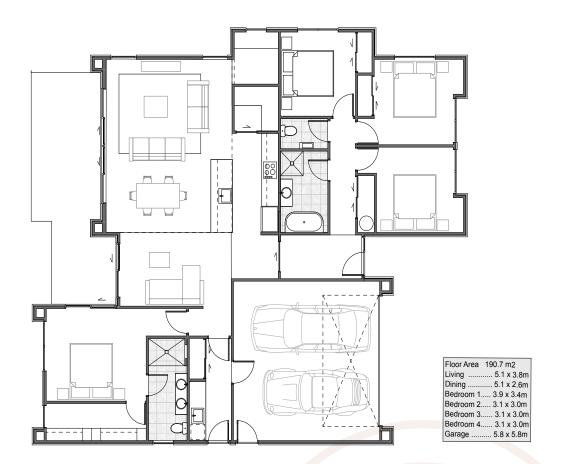

### **Floor Plan**

Spacious 4 bedroom home with separate master ensuite wing and large double garage with attic storage over the Garage as an option.

Dean Gant - Architectural Designer

7 Taipu Lane, Site Area 480m²