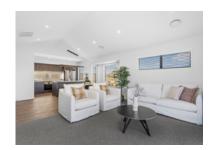

### Floor Plan

Home One presents as an attractive 3-bedroom home designed for sun and views of Mairehau Road and the landscaped stream reserve. It features a sheltered North-West facing outdoor living area and a fantastic pitched ceiling for the living and dining areas, brought together by generous proportions. The home also includes double garaging, ample attic space, in-room storage, and a walk-in pantry. Dean Gant - Architectural Designer

## **Our Show Home**

We are excited to invite you to view our completed show home, which offers a perfect example of the space, quality and style you can expect throughout the rest of the development. - Logan Freeman, Harcourts