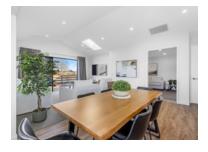

### Floor Plan

Home One presents as an attractive 3-bedroom home designed for sun and views of Mairehau Road and the landscaped stream reserve. It features a sheltered North-West facing outdoor living area and a fantastic pitched ceiling for the living and dining areas, brought together by generous proportions. The home also includes double garaging, ample attic space, in-room storage, and a walk-in pantry. Dean Gant - Architectural Designer

# Renders