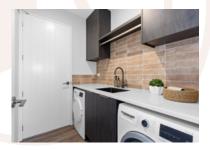

Each home is secured by a 10-year warranty and features a Trendz kitchen with Bosch appliances, reinforcing top-tier quality. This is complemented by professional land-scaping, customisable interior colour schemes, and optional enhancements, including solar, security systems and more.

### Floor Plan

Home One presents as an attractive 3-bedroom home designed for sun and views of Mairehau Road and the landscaped stream reserve. It features a sheltered North-West facing outdoor living area and a fantastic pitched ceiling for the living and dining areas, brought together by generous proportions. The home also includes double garaging, ample attic space, in-room storage, and a walk-in pantry. Dean Gant - Architectural Designer