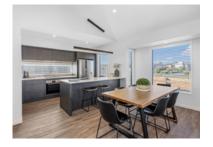

### Floor Plan

Home One presents as an attractive 3-bedroom home designed for sun and views of Mairehau Road and the landscaped stream reserve. It features a sheltered North-West facing outdoor living area and a fantastic pitched ceiling for the living and dining areas, brought together by generous proportions. The home also includes double garaging, ample attic space, in-room storage, and a walk-in pantry. Dean Gant - Architectural Designer

## **Our Show Home**

We are excited to invite you to view our completed show home, which offers a perfect example of the space, quality and style you can expect throughout the rest of the development. - Logan Freeman, Harcourts