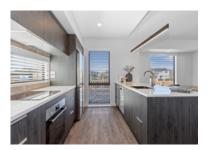

Each home is secured by a 10-year warranty and features a Trendz kitchen with Bosch appliances, reinforcing top-tier quality. This is complemented by professional land-scaping, customisable interior colour schemes, and optional enhancements, including solar, security systems and more.

### Floor Plan

Home One presents as an attractive 3-bedroom home designed for sun and views of Mairehau Road and the landscaped stream reserve. It features a sheltered North-West facing outdoor living area and a fantastic pitched ceiling for the living and dining areas, brought together by generous proportions. The home also includes double garaging, ample attic space, in-room storage, and a walk-in pantry. Dean Gant - Architectural Designer