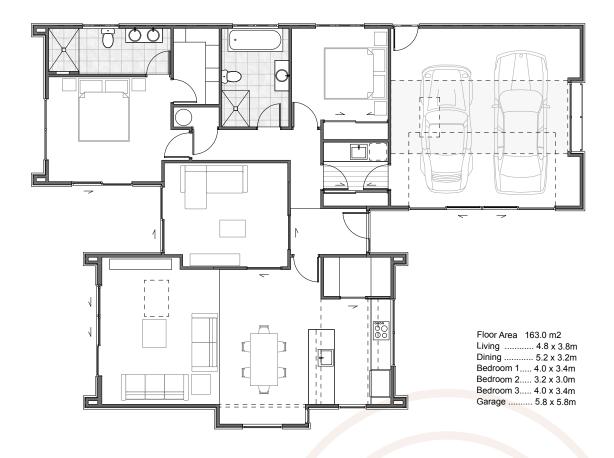

### Floor Plan

Home One presents as an attractive 3-bedroom home designed for sun and views of Mairehau Road and the landscaped stream reserve. It features a sheltered North-West facing outdoor living area and a fantastic pitched ceiling for the living and dining areas, brought together by generous proportions. The home also includes double garaging, ample attic space, in-room storage, and a walk-in pantry. Dean Gant - Architectural Designer

Home One Site Area 420m<sup>2</sup>